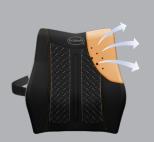

#### Dr. Scholl's Massaging Gel® **Posterior Cushion 46100** Black

Massages target areas

- Gel keeps you cool
- Multilayer design absorbs shock
- Conforms to body shape
- Built-in carry handle
- 2 per inner

#### Dr. Scholl's Massaging Gel® **Lumbar Cushion 46101** Black

- Keeps you cool
- Supports lower back's natural curve
- Multilayer design absorbs shock
- Elastic strap & buckle secure cushion to seat
- 2 per inner