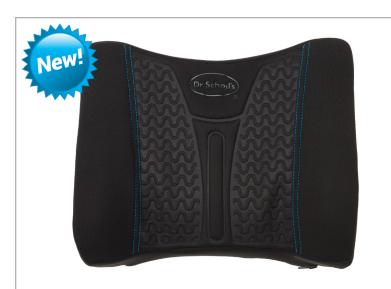

Custom Accessories has partnered with Dr. Scholl's® to create an exciting new line of seat cushions designed to energize your drive. Our selection of lumbar and posterior cushions offers three levels of performance to eliminate fatigue, discomfort, and pain at the source.

#### Dr. Scholl's UltraCool **Gel-Infused Lumbar Cushion 46001** Black

• Targeted pressure relief

- Ventilation holes for added cooling
- Supports lower back's natural curve
- Elastic strap & buckle secure cushion to seat
- 2 per inner