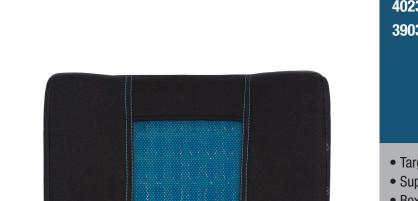

#### **Gel Lumbar Roll Cushion 40236** Black

- Targeted pressure relief
- Supports contours of lower back
- 2 per inner

**Ergonomic Gel Lumbar Cushion 40230** Black (Box Packaging) **3903322** Black (Hanger)

- Targeted pressure relief
- Supports lower back's natural curve
- Box Packaging 6 per inner
- Hanger 4 per inner

**Ergonomic Gel Posterior Cushion 40299** Black (Box Packaging) **3903321** Black (Hanger Packaging)