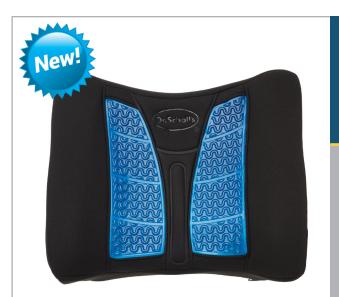

#### Dr. Scholl's Massaging Gel® **Lumbar Cushion 46101** Black

- Keeps you cool
- Supports lower back's natural curve
- Multilayer design absorbs shock
- Elastic strap & buckle secure cushion to seat
- 2 per inner