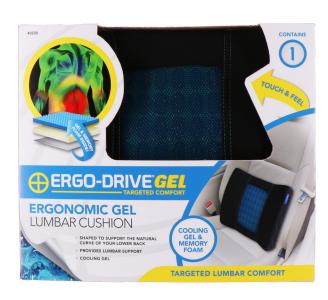

Our Ergo-Drive line of premium products utilizes cool and soothing gel material as well as pliable memory foam to deliver targeted support to key areas of your body. Shaped to conform to the unique contours of your cervical, thoracic and lumbar regions, they ease physical stress so you feel refreshed.

#### **Gel Lumbar Roll Cushion 40236** Black

- Targeted pressure relief
- Supports contours of lower back
- 2 per inner

**Ergonomic Gel Lumbar Cushion 40230** Black (Box Packaging) **3903322** Black (Hanger)

- Targeted pressure relief
- Supports lower back's natural curve
- Box Packaging 6 per inner
- Hanger 4 per inner

**Ergonomic Gel Posterior Cushion 40299** Black (Box Packaging) **3903321** Black (Hanger Packaging)