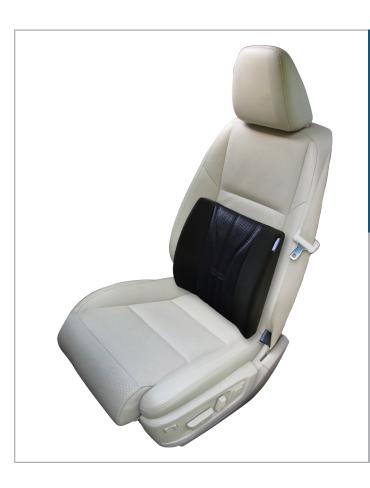

#### Dr. Scholl's Max Support **Copper-Infused Lumbar Cushion 46201** Black

Reduces fatigue/improves posture

- Ventilation holes for added cooling
- Copper-infused memory foam offers long-lasting energy & relief
- Larger size/increased coverage
- Heavy-duty construction
- Elastic strap & buckle secure cushion to seat
- 2 per inner