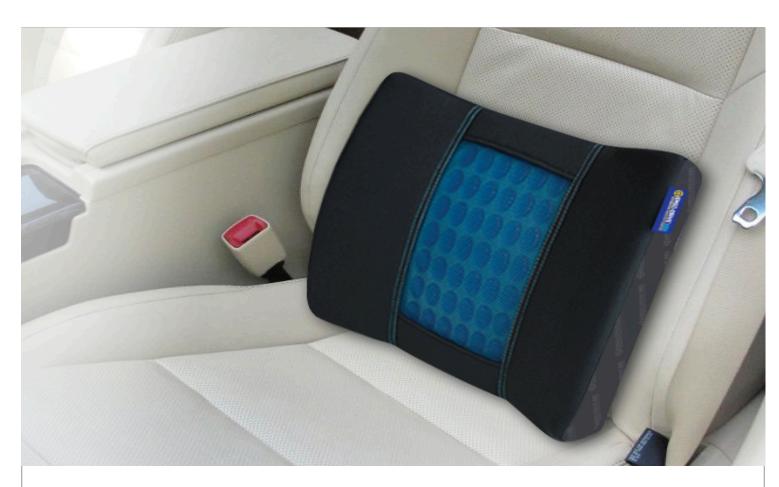

Our Ergo-Drive line of premium products utilizes cool and soothing gel material as well as pliable memory foam to deliver targeted support to key areas of your body. Shaped to conform to the unique contours of your cervical, thoracic and lumbar regions, they ease physical stress so you feel refreshed.

#### **Gel Lumbar Roll Cushion 40236** Black

- Targeted pressure relief
- Supports contours of lower back
- 2 per inner

**Ergonomic Gel Lumbar Cushion 40230** Black (Box Packaging) **3903322** Black (Hanger)

- Targeted pressure relief
- Supports lower back's natural curve
- Box Packaging 6 per inner
- Hanger 4 per inner

**Ergonomic Gel Posterior Cushion 40299** Black (Box Packaging) **3903321** Black (Hanger Packaging)