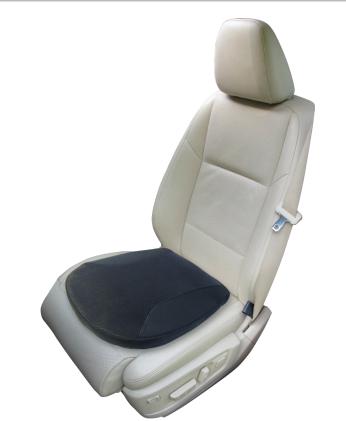

#### Dr. Scholl's Max Support **Copper-Infused Posterior Cushion 46200** Black

- Copper-infused memory foam offers long-lasting energy & relief
- Larger size/increased coverage
- Heavy-duty construction
- Built-in carry handle
- 2 per inner