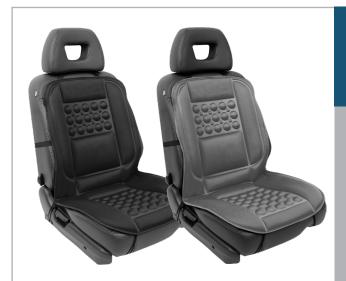

#### Dr. Scholl's Massaging Gel® **Posterior Cushion 46100** Black

Massages target areas

- Gel keeps you cool
- Multilayer design absorbs shock
- Conforms to body shape
- Built-in carry handle
- 2 per inner

#### Dr. Scholl's Massaging Gel® **Lumbar Cushion 46101** Black

- Keeps you cool
- Supports lower back's natural curve
- Multilayer design absorbs shock
- Elastic strap & buckle secure cushion to seat
- 2 per inner