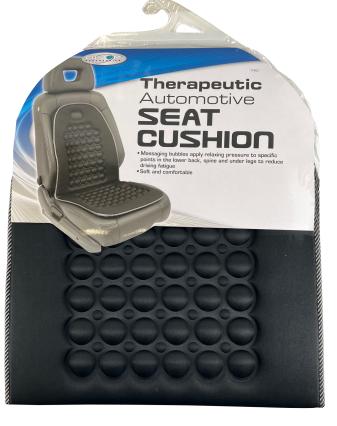

#### **Therapeutic Seat Cushion 40298** Black

- Supports back, spine, and legs
- Integrated handle
- 2 per inner