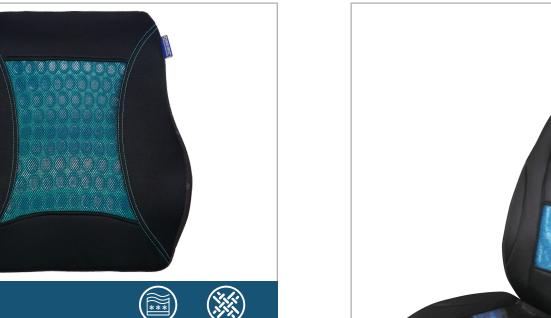

#### **Gel Lumbar Roll Cushion 40236** Black

- Targeted pressure relief
- Supports contours of lower back
- 2 per inner

**Ergonomic Gel Lumbar Cushion 40230** Black (Box Packaging) **3903322** Black (Hanger)