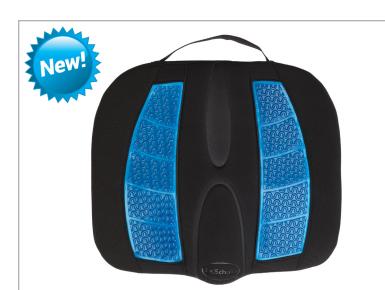

#### Dr. Scholl's Massaging Gel® **Posterior Cushion 46100** Black

Massages target areas

- Gel keeps you cool
- Multilayer design absorbs shock
- Conforms to body shape
- Built-in carry handle
- 2 per inner