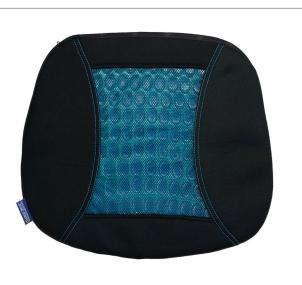

- Targeted pressure relief
- Supports lower back's natural curve
- Box Packaging 6 per inner
- Hanger 4 per inner

**Ergonomic Gel Posterior Cushion 40299** Black (Box Packaging) **3903321** Black (Hanger Packaging)

• Hanger Packaging – 4 per inner

- Targeted pressure relief
- Conforms to body shape
- Box Packaging − 2 per inner

**Ergonomic Gel Full Core Support Cushion 40233** Black

- Supports the spine and tailbone
- Targeted pressure relief
- 2 per inner