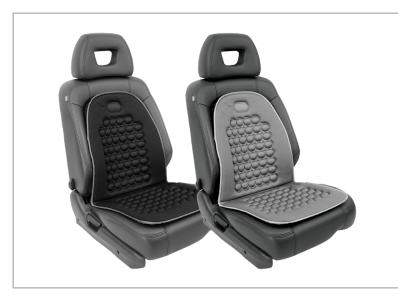

# **Therapeutic Seat Cushion 17362** Black **17363** Gray

- Larger size promotes full coverage
- Targeted back and leg support
- Elastic bands keep it secure
- 2 per inner