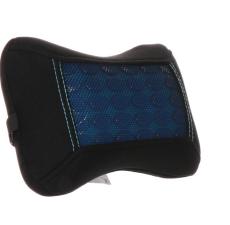

• Hanger Packaging – 4 per inner

- Targeted pressure relief
- Conforms to body shape
- Box Packaging − 2 per inner

**Ergonomic Gel Full Core Support Cushion 40233** Black

- Supports the spine and tailbone
- Targeted pressure relief
- 2 per inner

DURABLE FABRIC

- Supports the neck's natural curve
- Elastic bands keep it secure
- 4 per inner