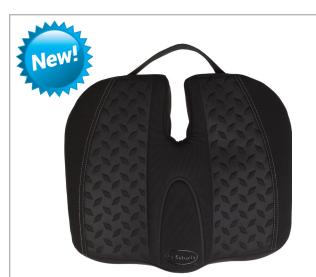

#### **Therapeutic Seat Cushion 40298** Black

- Supports back, spine, and legs
- Integrated handle
- 2 per inner

#### **Full Coverage** Therapeutic Seat Cushion **19562** Black **19563** Gray

- Larger size promotes full coverage
- Targeted back and leg support
- Elastic bands keep it secure
- 2 per inner

- Provides back and posterior support
- Larger size for full coverage
- 1 per inner