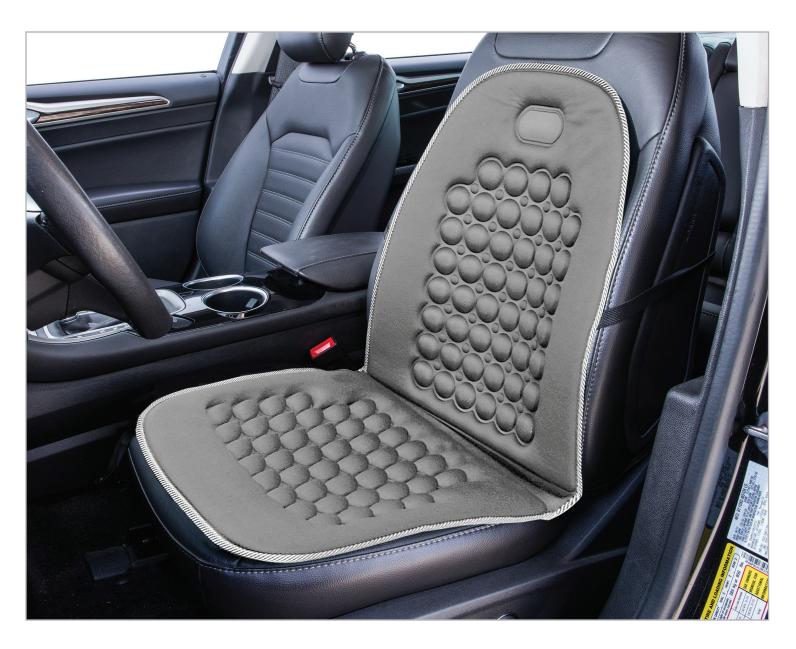

You don't need to visit a spa when you own Custom Accessories seat cushions. Engineered to massage your body's problem areas, they provide the portable therapy travelers crave. These products are all easy to install and can be taken with you anywhere.

# **Therapeutic Seat Cushion 17362** Black **17363** Gray

- Larger size promotes full coverage
- Targeted back and leg support
- Elastic bands keep it secure
- 2 per inner