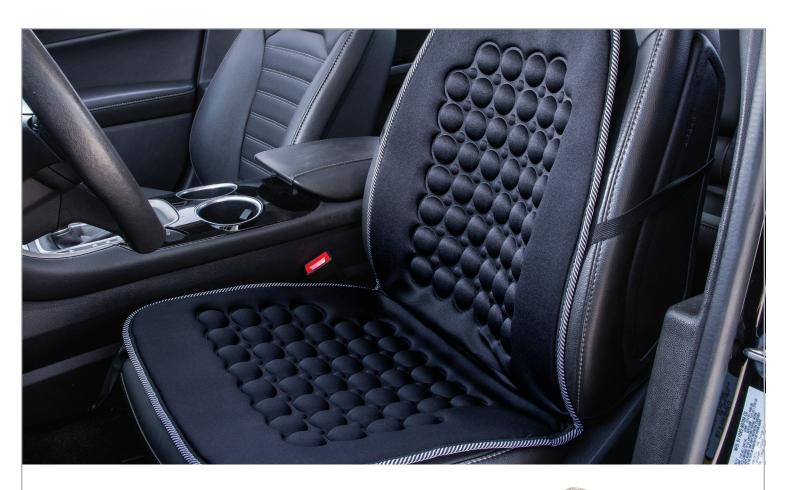

#### **Therapeutic Seat Cushion 40298** Black

- Supports back, spine, and legs
- Integrated handle
- 2 per inner