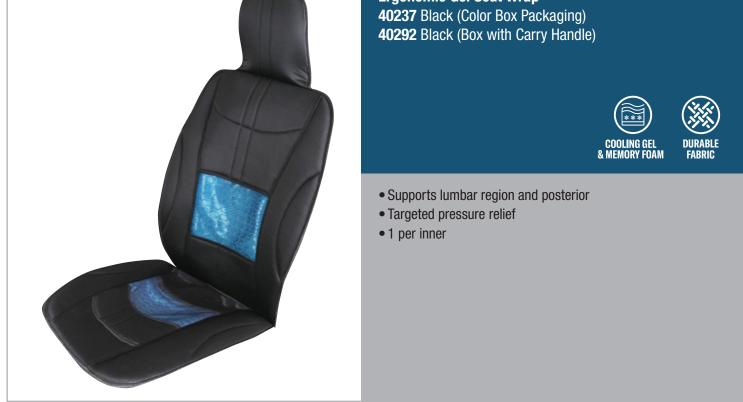

• Hanger Packaging – 4 per inner

- Targeted pressure relief
- Conforms to body shape
- Box Packaging − 2 per inner

**Ergonomic Gel Full Core Support Cushion 40233** Black

- Supports the spine and tailbone
- Targeted pressure relief
- 2 per inner