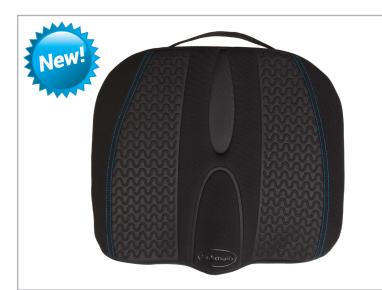

#### **Gel Lumbar Roll Cushion 40236** Black

- Targeted pressure relief
- Supports contours of lower back
- 2 per inner

**Ergonomic Gel Lumbar Cushion 40230** Black (Box Packaging) **3903322** Black (Hanger)

- Targeted pressure relief
- Supports lower back's natural curve
- Box Packaging 6 per inner
- Hanger 4 per inner

**Ergonomic Gel Posterior Cushion 40299** Black (Box Packaging) **3903321** Black (Hanger Packaging)