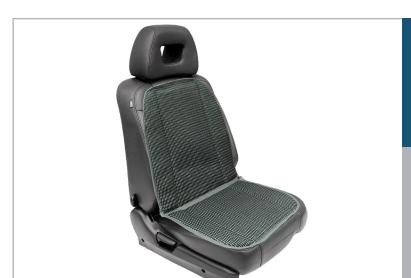

### **Beaded Velour Seat Cushion 18462** Black

- Targeted back and leg support
- Durable hardwood construction
- Elastic band keeps it secure
- 6 per inner