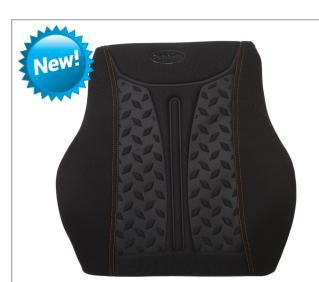

#### Dr. Scholl's UltraCool **Gel-Infused Lumbar Cushion 46001** Black

• Targeted pressure relief

- Ventilation holes for added cooling
- Supports lower back's natural curve
- Elastic strap & buckle secure cushion to seat
- 2 per inner

#### Dr. Scholl's Massaging Gel® **Lumbar Cushion 46101** Black

- Keeps you cool
- Supports lower back's natural curve
- Multilayer design absorbs shock
- Elastic strap & buckle secure cushion to seat
- 2 per inner

#### Dr. Scholl's Max Support **Charcoal-Infused Lumbar Cushion 46301** Black

DURABLE CONSTRUCTION

- Odor-X® technology for all-day odor protection
- Reduces fatigue/improves posture
- Ventilation holes for added cooling
- Larger size/increased coverage
- Heavy-duty construction
- Elastic strap & buckle secure cushion to seat
- 2 per inner