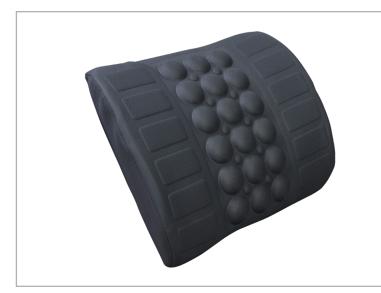

#### Dr. Scholl's Massaging Gel® **Posterior Cushion 46100** Black

Massages target areas

- Gel keeps you cool
- Multilayer design absorbs shock
- Conforms to body shape
- Built-in carry handle
- 2 per inner

#### Dr. Scholl's Massaging Gel® **Lumbar Cushion 46101** Black

- Keeps you cool
- Supports lower back's natural curve
- Multilayer design absorbs shock
- Elastic strap & buckle secure cushion to seat
- 2 per inner