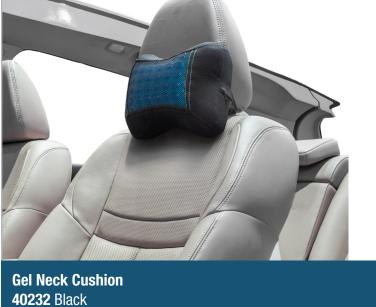

• Hanger Packaging – 4 per inner

- Targeted pressure relief
- Conforms to body shape
- Box Packaging − 2 per inner

**Ergonomic Gel Full Core Support Cushion 40233** Black

- Supports the spine and tailbone
- Targeted pressure relief
- 2 per inner

DURABLE FABRIC

- Supports the neck's natural curve
- Elastic bands keep it secure
- 4 per inner