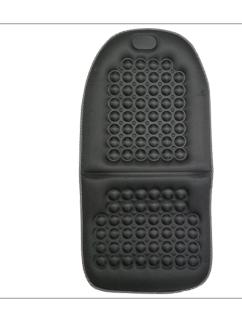

#### Dr. Scholl's Massaging Gel® **Posterior Cushion 46100** Black

Massages target areas

- Gel keeps you cool
- Multilayer design absorbs shock
- Conforms to body shape
- Built-in carry handle
- 2 per inner

#### Dr. Scholl's Massaging Gel® **Lumbar Cushion 46101** Black

- Keeps you cool
- Supports lower back's natural curve
- Multilayer design absorbs shock
- Elastic strap & buckle secure cushion to seat
- 2 per inner