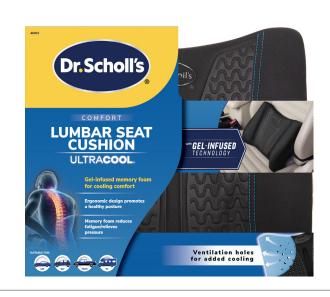

#### Dr. Scholl's UltraCool **Gel-Infused Posterior Cushion 46000** Black

• Targeted pressure relief

- Ventilation holes for added cooling
- Built-in carry handle
- Conforms to body shape
- 2 per inner

#### Dr. Scholl's UltraCool **Gel-Infused Lumbar Cushion 46001** Black

• Targeted pressure relief

- Ventilation holes for added cooling
- Supports lower back's natural curve
- Elastic strap & buckle secure cushion to seat
- 2 per inner