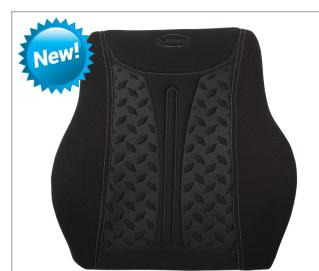

#### **Gel Lumbar Roll Cushion 40236** Black

- Targeted pressure relief
- Supports contours of lower back
- 2 per inner

**Ergonomic Gel Lumbar Cushion 40230** Black (Box Packaging) **3903322** Black (Hanger)

- Targeted pressure relief
- Supports lower back's natural curve
- Box Packaging 6 per inner
- Hanger 4 per inner

**Ergonomic Gel Posterior Cushion 40299** Black (Box Packaging) **3903321** Black (Hanger Packaging)