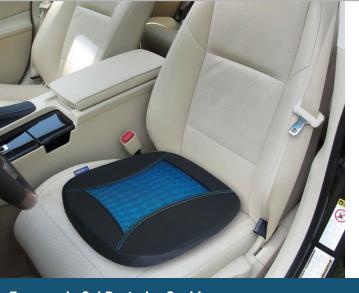

#### **Gel Lumbar Roll Cushion 40236** Black

- Targeted pressure relief
- Supports contours of lower back
- 2 per inner

**Ergonomic Gel Lumbar Cushion 40230** Black (Box Packaging) **3903322** Black (Hanger)

- Targeted pressure relief
- Supports lower back's natural curve
- Box Packaging 6 per inner
- Hanger 4 per inner

**Ergonomic Gel Posterior Cushion 40299** Black (Box Packaging) **3903321** Black (Hanger Packaging)