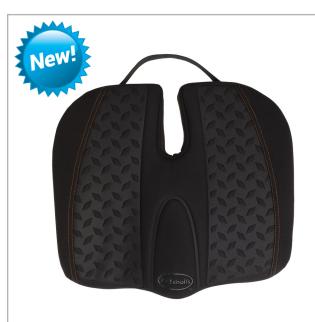

#### Dr. Scholl's Max Support **Copper-Infused Posterior Cushion 46200** Black

- Copper-infused memory foam offers long-lasting energy & relief
- Larger size/increased coverage
- Heavy-duty construction
- Built-in carry handle
- 2 per inner

#### Dr. Scholl's Max Support **Copper-Infused Lumbar Cushion 46201** Black

Reduces fatigue/improves posture

- Ventilation holes for added cooling
- Copper-infused memory foam offers long-lasting energy & relief
- Larger size/increased coverage
- Heavy-duty construction
- Elastic strap & buckle secure cushion to seat
- 2 per inner