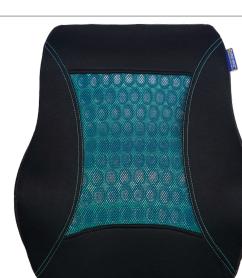

#### **Gel Lumbar Roll Cushion 40236** Black

- Targeted pressure relief
- Supports contours of lower back
- 2 per inner

**Ergonomic Gel Lumbar Cushion 40230** Black (Box Packaging) **3903322** Black (Hanger)

- Targeted pressure relief
- Supports lower back's natural curve
- Box Packaging 6 per inner
- Hanger 4 per inner

**Ergonomic Gel Posterior Cushion 40299** Black (Box Packaging) **3903321** Black (Hanger Packaging)