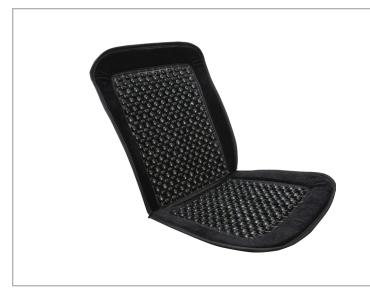

### **Beaded Velour Seat Cushion 18462** Black

- Targeted back and leg support
- Durable hardwood construction
- Elastic band keeps it secure
- 6 per inner