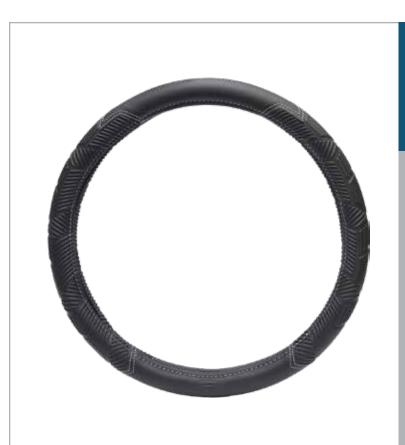

#### Dickies® Heavy-Duty Truck Steering Wheel Cover 39440P Black

- Soft and durable vegan leather
- EZ Stretch On Core offers 40% more stretch
- Core is odorless and non-staining
- Made to fit 15" to 16" steering wheels
- 2 per inner

Dickies® Dura Grip Steering Wheel Cover 34078P Black/Carbon Fiber 39442P Black/Gray

- Soft and durable vegan leather
- Breathable grips enable air flow
- EZ Stretch On Core offers 40% more stretch
- Core is odorless and non-staining
- Made to fit 14-1/2" to 15-1/2" steering wheels
- 2 per inner