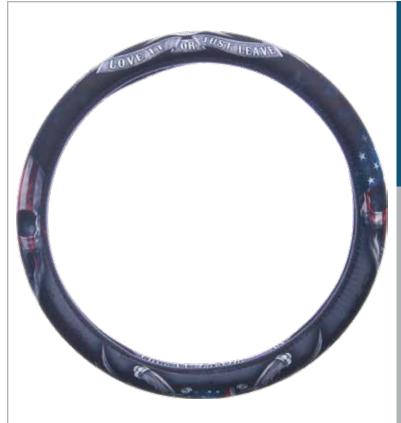

Accent your ride with attitude courtesy of Lethal
Threat. These steering wheel covers will make sure
you take to the road with plenty of fierce fun.

Lethal Threat® Love It or Leave It Steering Wheel Cover 39294P Black/Red/White/Blue

- Edgy/patriotic skull design
- EZ Stretch On Core offers 40% more stretch
- Core is odorless and non-staining
- Made to fit 14-1/2" to 15-1/2" steering wheels
- 2 per inner

Lethal Threat® Zombie Steering Wheel Cover 39297P Green