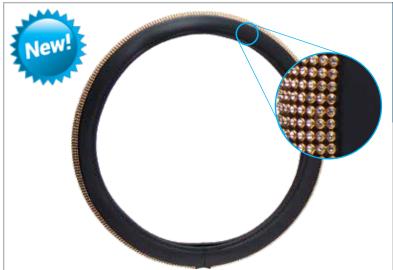

Custom Grip™ Gold Bling Steering Wheel Cover 34015P Black

- Soft and durable vegan leather
- Gold studded accents add stylish flair
- EZ Stretch On Core offers 40% more stretch
- Core is odorless and non-staining
- Made to fit 14-1/2" to 15-1/2" steering wheels
- 2 per inner