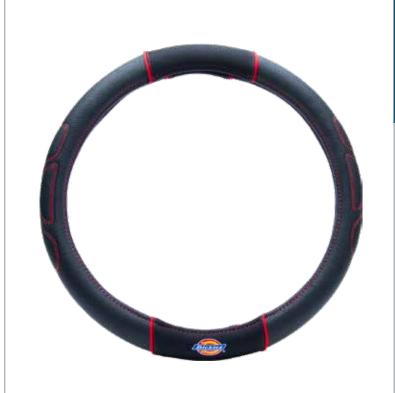

#### Dickies® Heavy-Duty Steering Wheel Cover 34241P Black/Red

- Soft and durable vegan leather
- Textured grips for a more relaxed drive
- EZ Stretch On Core offers 40% more stretch
- Core is odorless and non-staining
- Made to fit 14-1/2" to 15-1/2" steering wheels
- 2 per inner