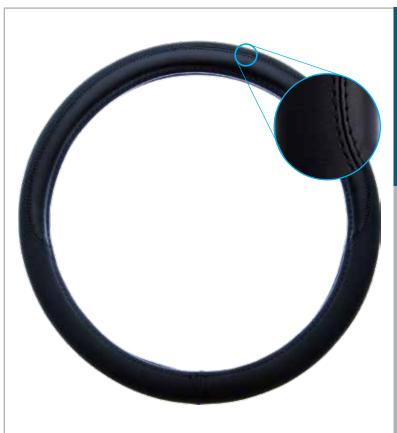

#### Custom Grip™ Genuine Leather Steering Wheel Cover 33124P Black

- Soft and durable genuine leather
- EZ Stretch On Core offers 40% more stretch
- Core is odorless and non-staining
- Made to fit 14-1/2" to 15-1/2" steering wheels
- 2 per inner