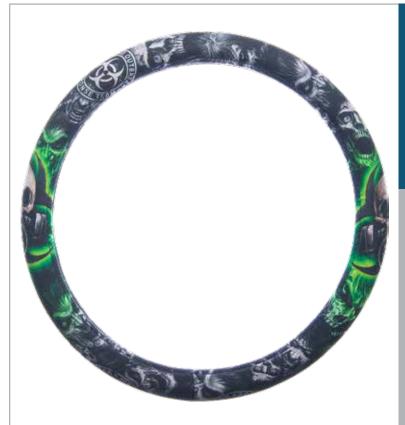

- Sinister zombie design
- EZ Stretch On Core offers 40% more stretch
- Core is odorless and non-staining
- Made to fit 14-1/2" to 15-1/2" steering wheels
- 2 per inner

You'll get a better handle on your drives with Ergo-Drive steering wheel covers. Made with the same ergonomic technology as their seat cushions, these covers conform to your hands with a comfortable, custom grip so you feel more in control of the wheel.