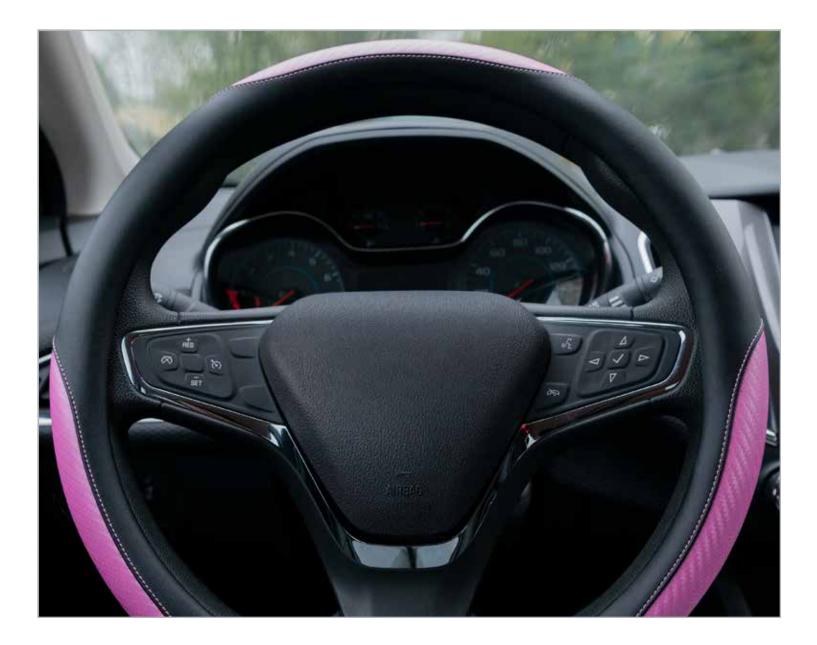

Custom Grip™ Carbon Fiber Grip Steering Wheel Cover 39227P Black 39274P Black/Pink

- Soft and durable vegan leather
- Stylish carbon fiber-look grips create a sporty look
- EZ Stretch On Core offers 40% more stretch
- Core is odorless and non-staining
- Made to fit 14-1/2" to 15-1/2" steering wheels
- 2 per inner