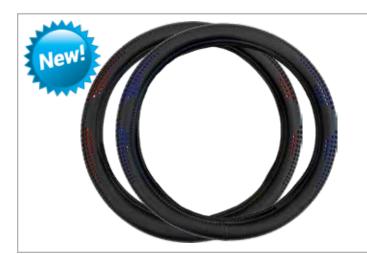

#### Dickies® Mesh Grip Steering Wheel Cover 34082P Black/Red

- Extra padding enhances comfort
- Breathable grips enable air flow
- Soft and durable vegan leather
- EZ Stretch On Core offers 40% more stretch
- Core is odorless and non-staining
- Made to fit 14-1/2" to 15-1/2" steering wheels
- 2 per inner