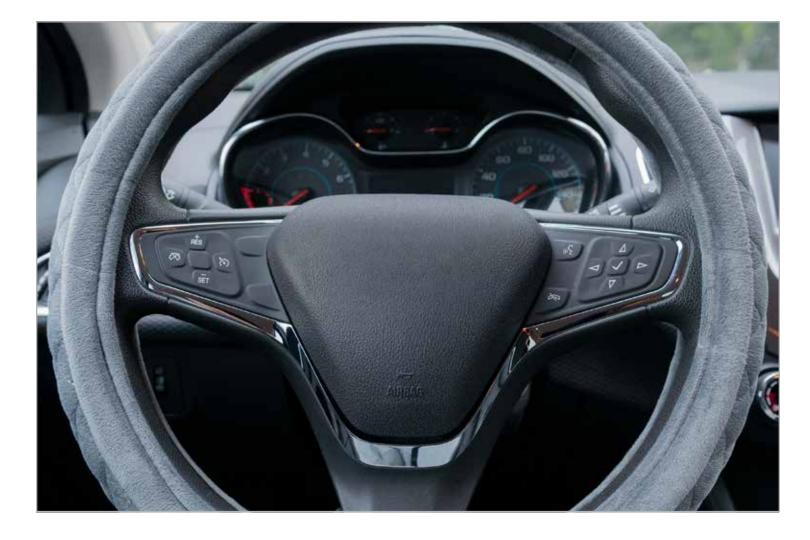

# Steering Wheel Covers

Steering wheel covers put a great finishing touch on interior upgrades. They easily enhance the look of your ride without breaking the bank. Easy to install, they also help keep your hands comfortable year-round. Our great assortment of products is sure to have something to suit your vehicle and your unique personality.

Comfort and durability are right at your fingertips with Dickies steering wheel covers. Durably built to handle wear and tear, they are ideal for helping you stay on course season after season.