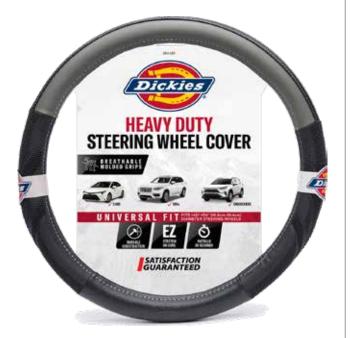

Comfort and durability are right at your fingertips with Dickies steering wheel covers. Durably built to handle wear and tear, they are ideal for helping you stay on course season after season.

#### Dickies® Heavy-Duty Steering Wheel Cover 34241P Black/Red

- Soft and durable vegan leather
- Textured grips for a more relaxed drive
- EZ Stretch On Core offers 40% more stretch
- Core is odorless and non-staining
- Made to fit 14-1/2" to 15-1/2" steering wheels
- 2 per inner