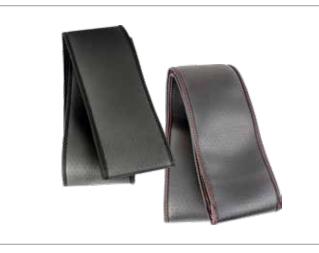

#### Custom Grip™ Neoprene Stretch Steering Wheel Cover 39610 Black

- Elastic stitching offers a close, custom fit
- Waterproof lining protects against spills and stains
- Made to fit 14-1/2" to 15-1/2" steering wheels
- 3 per inner

#### Custom Grip™ Stretch Fit Steering Wheel Cover 37500 Black 37503 Black/Red

- Soft and durable vegan Leather
- Non-slip grip enhances control of the wheel
- Coreless design offers a close, custom fit
- Made to fit 14-1/2" to 15-1/2" steering wheels
- 4 per inner