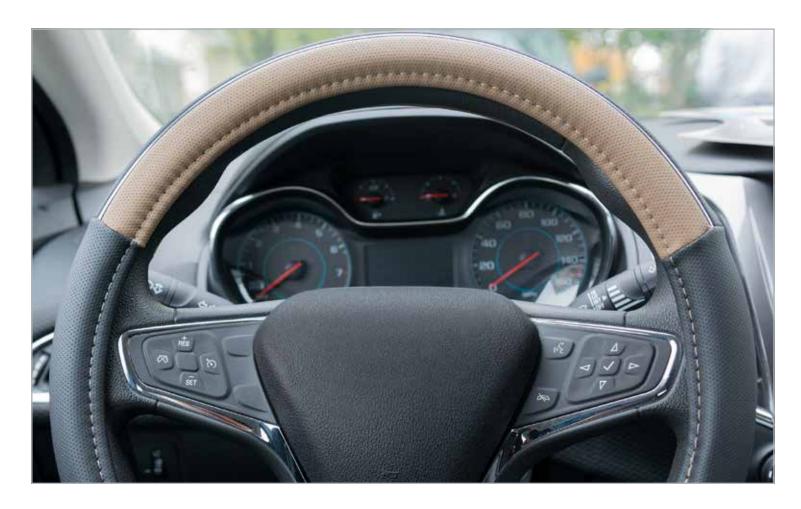

Dickies® Dura Grip Steering Wheel Cover 34078P Black/Carbon Fiber 39442P Black/Gray

- Soft and durable vegan leather
- Breathable grips enable air flow
- EZ Stretch On Core offers 40% more stretch
- Core is odorless and non-staining
- Made to fit 14-1/2" to 15-1/2" steering wheels
- 2 per inner