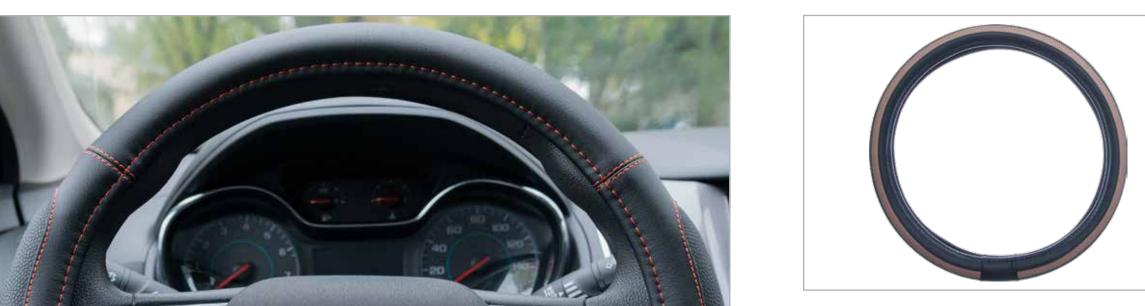

Custom Grip™ Woodgrain Accent
Steering Wheel Cover
35710P Black
39200P Tan

- Soft and durable vegan leather
- Woodgrain and chrome accents add stylish flair
- EZ Stretch On Core offers 40% more stretch
- Core is odorless and non-staining
- Made to fit 14-1/2" to 15-1/2" steering wheels
- 2 per inner