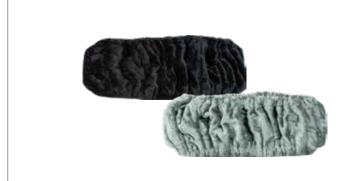

Custom Grip™ Faux Fur Steering Wheel Cover 34029P Black/Gray 34027P Teal

- Plush faux fur adds stylish flair
- EZ Stretch On Core offers 40% more stretch
- Core is odorless and non-staining
- Made to fit 14-1/2" to 15-1/2" steering wheels
- 2 per inner