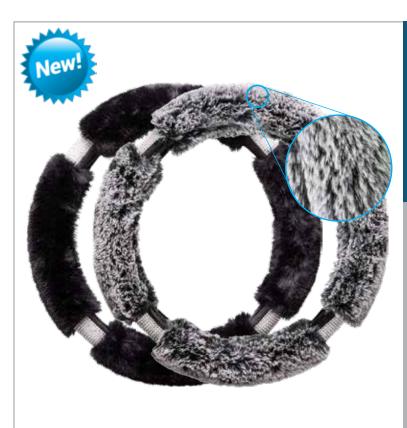

Custom Grip™ Faux Fur Steering Wheel Cover 34029P Black/Gray 34027P Teal

- Plush faux fur adds stylish flair
- EZ Stretch On Core offers 40% more stretch
- Core is odorless and non-staining
- Made to fit 14-1/2" to 15-1/2" steering wheels
- 2 per inner