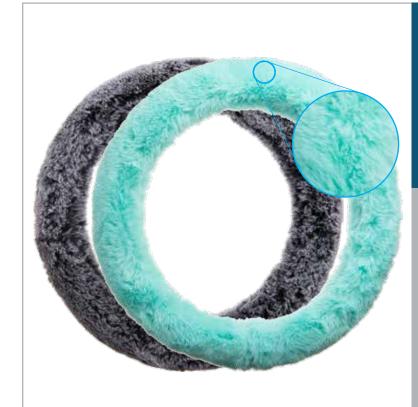

Custom Grip™ Faux Fur Steering Wheel Cover 34029P Black/Gray 34027P Teal

- Plush faux fur adds stylish flair
- EZ Stretch On Core offers 40% more stretch
- Core is odorless and non-staining
- Made to fit 14-1/2" to 15-1/2" steering wheels
- 2 per inner