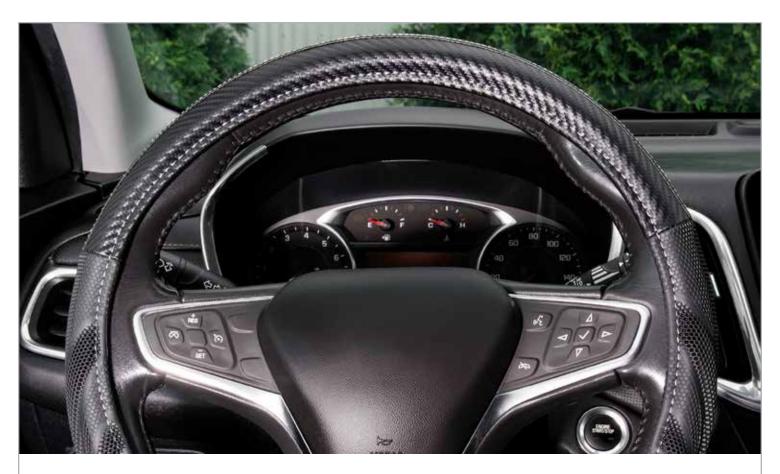

Dickies® Dura Grip Steering Wheel Cover 34078P Black/Carbon Fiber 39442P Black/Gray

- Soft and durable vegan leather
- Breathable grips enable air flow
- EZ Stretch On Core offers 40% more stretch
- Core is odorless and non-staining
- Made to fit 14-1/2" to 15-1/2" steering wheels
- 2 per inner