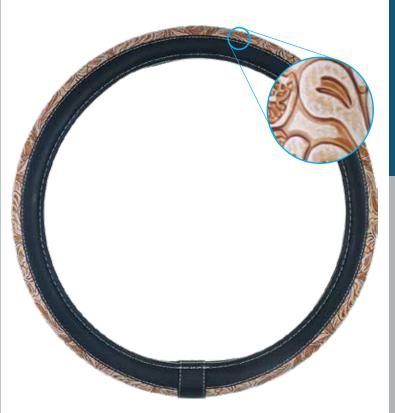

Custom Grip™ Cowboy Boot Steering Wheel Cover 39241P Tan

- Soft and durable vegan leather
- Tooled leather look adds stylish flair
- EZ Stretch On Core offers 40% more stretch
- Core is odorless and non-staining
- Made to fit 14-1/2" to 15-1/2" steering wheels
- 2 per inner