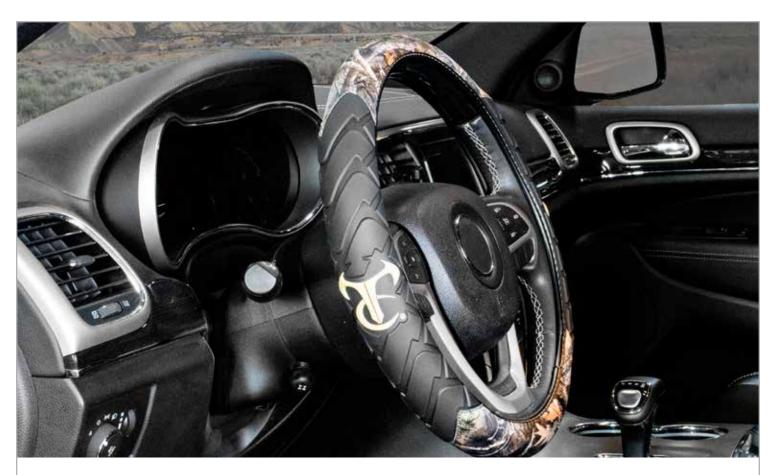

 $m{7}$ 

Complete your interior's woodsy look with a TrueTimber steering wheel cover. Made with the same careful attention to quality and detail as the rest of the product line, these covers help you navigate all kinds of roads with a comfortable yet secure grip.

#### Kanati™ Camo Steering Wheel Cover 39244P Camo/Black

- Molded tree bark grips reduce slippage
- Realistic Kanati™ camo design
- EZ Stretch On Core offers 40% more stretch
- Core is odorless and non-staining
- Made to fit 14-1/2" to 15-1/2" steering wheels
- 2 per inner