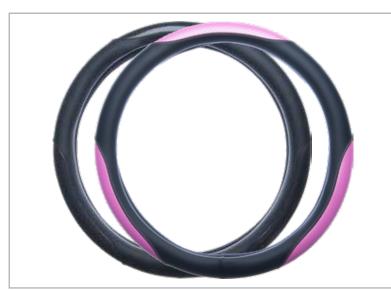

Custom Grip™ Carbon Fiber Grip Steering Wheel Cover 39227P Black 39274P Black/Pink

- Soft and durable vegan leather
- Stylish carbon fiber-look grips create a sporty look
- EZ Stretch On Core offers 40% more stretch
- Core is odorless and non-staining
- Made to fit 14-1/2" to 15-1/2" steering wheels
- 2 per inner