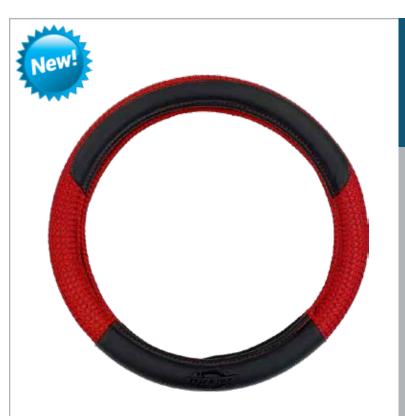

#### Dickies® Heavy-Duty Steering Wheel Cover 34241P Black/Red

- Soft and durable vegan leather
- Textured grips for a more relaxed drive
- EZ Stretch On Core offers 40% more stretch
- Core is odorless and non-staining
- Made to fit 14-1/2" to 15-1/2" steering wheels
- 2 per inner

#### Dickies® Mesh Grip Steering Wheel Cover 34082P Black/Red

- Extra padding enhances comfort
- Breathable grips enable air flow
- Soft and durable vegan leather
- EZ Stretch On Core offers 40% more stretch
- Core is odorless and non-staining
- Made to fit 14-1/2" to 15-1/2" steering wheels
- 2 per inner