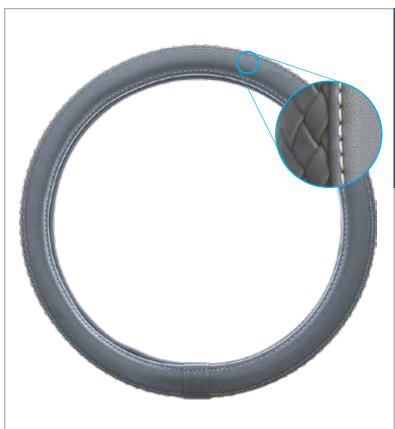

Custom Grip™ Braided
Steering Wheel Cover
39246P Black

- Textured grips for a more relaxed drive
- EZ Stretch On Core offers 40% more stretch
- Core is odorless and non-staining
- Made to fit 14-1/2" to 15-1/2" steering wheels
- 2 per inner

Custom Grip™ Braided Steering Wheel Cover 39764P Gray

- Soft and durable vegan leather
- Textured grips for a more relaxed drive
- EZ Stretch On Core offers 40% more stretch
- Core is odorless and non-staining
- Made to fit 14-1/2" to 15-1/2" steering wheels
- 2 per inner