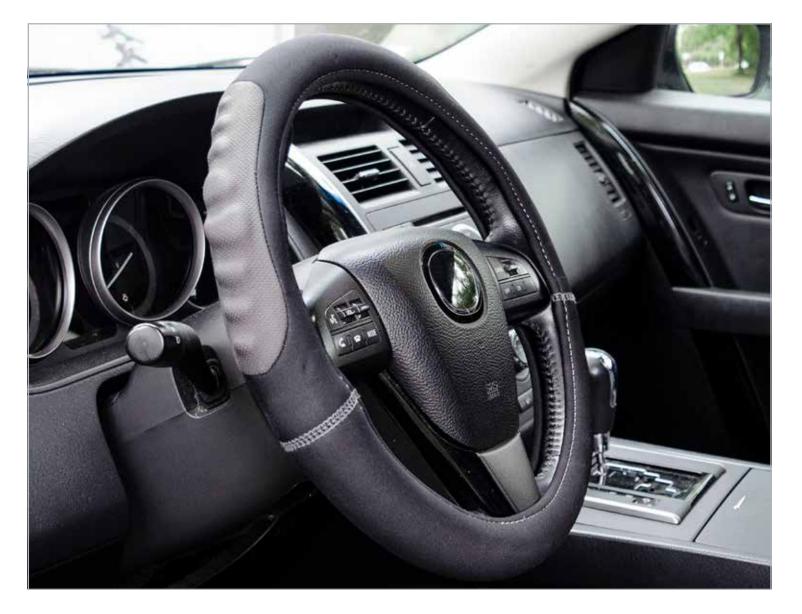

Comfort and durability are right at your fingertips with Dickies steering wheel covers. Durably built to handle wear and tear, they are ideal for helping you stay on course season after season.

Dickies® Dura Grip Steering Wheel Cover 34078P Black/Carbon Fiber 39442P Black/Gray

- Soft and durable vegan leather
- Breathable grips enable air flow
- EZ Stretch On Core offers 40% more stretch
- Core is odorless and non-staining
- Made to fit 14-1/2" to 15-1/2" steering wheels
- 2 per inner