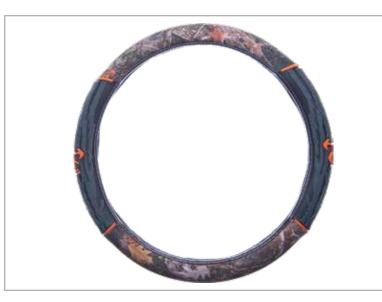

 $m{7}$ 

Complete your interior's woodsy look with a TrueTimber steering wheel cover. Made with the same careful attention to quality and detail as the rest of the product line, these covers help you navigate all kinds of roads with a comfortable yet secure grip.

#### Kanati™ Camo Steering Wheel Cover 39244P Camo/Black

- Molded tree bark grips reduce slippage
- Realistic Kanati™ camo design
- EZ Stretch On Core offers 40% more stretch
- Core is odorless and non-staining
- Made to fit 14-1/2" to 15-1/2" steering wheels
- 2 per inner