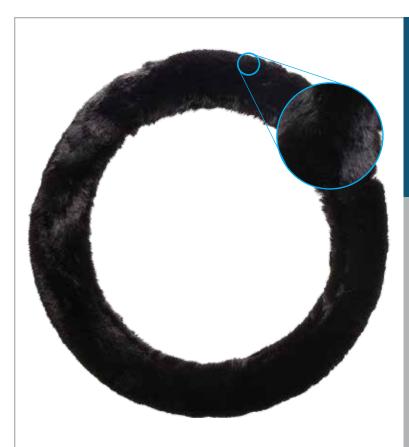

Custom Grip™ Ultra-Soft Fur Steering Wheel Cover 34133P Black

- Plush faux fur adds stylish flair
- EZ Stretch On Core offers 40% more stretch
- Core is odorless and non-staining
- Made to fit 14-1/2" to 15-1/2" steering wheels
- 2 per inner