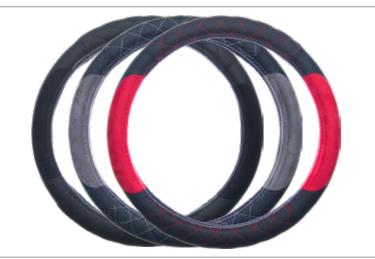

#### Dickies® Heavy-Duty Steering Wheel Cover 34241P Black/Red

- Soft and durable vegan leather
- Textured grips for a more relaxed drive
- EZ Stretch On Core offers 40% more stretch
- Core is odorless and non-staining
- Made to fit 14-1/2" to 15-1/2" steering wheels
- 2 per inner