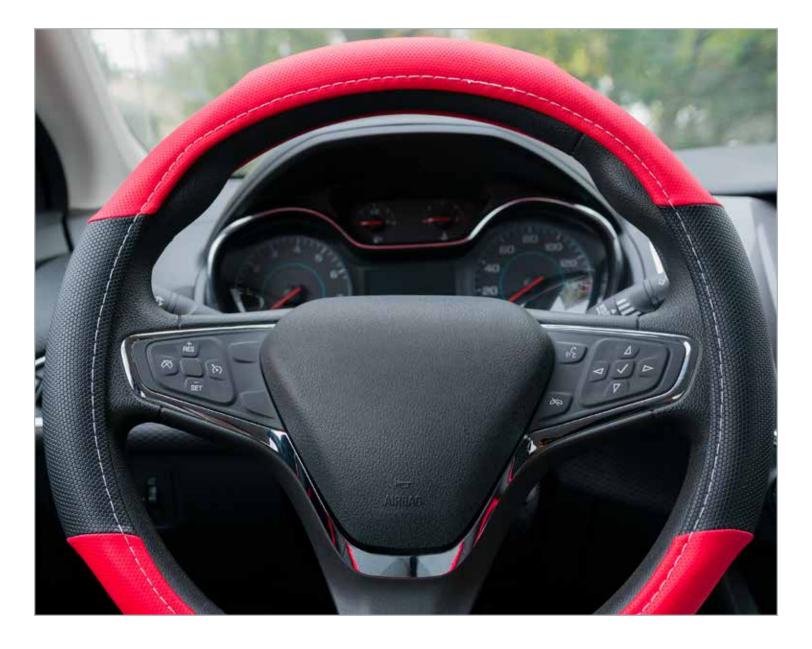

#### Dickies® Heavy-Duty Steering Wheel Cover 34241P Black/Red

- Soft and durable vegan leather
- Textured grips for a more relaxed drive
- EZ Stretch On Core offers 40% more stretch
- Core is odorless and non-staining
- Made to fit 14-1/2" to 15-1/2" steering wheels
- 2 per inner