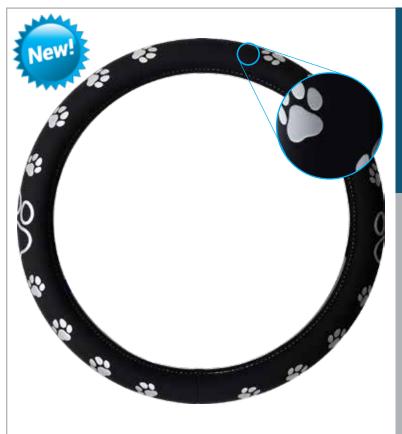

Custom Grip™ Paw Print Steering Wheel Cover 34085P Black/Silver

- Cute paw prints add a whimsical touch
- EZ Stretch On Core offers 40% more stretch
- Core is odorless and non-staining
- Made to fit 14-1/2" to 15-1/2" steering wheels
- 2 per inner