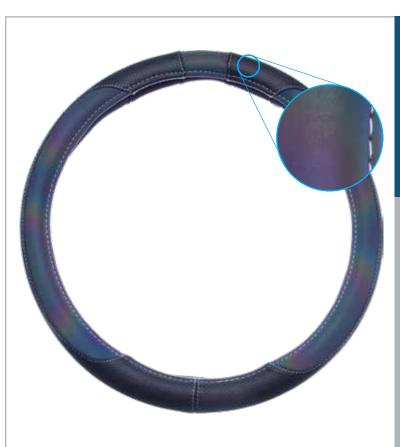

Custom Grip™ Chameleon Steering Wheel Cover 34134P Chameleon

- Surface seems to shift colors
- EZ Stretch On Core offers 40% more stretch
- Core is odorless and non-staining
- Made to fit 14-1/2" to 15-1/2" steering wheels
- 2 per inner