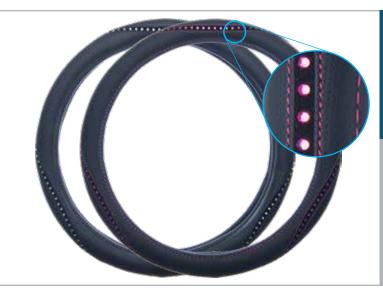

Custom Grip™ Bling Rope Steering Wheel Cover 38466P Black 38472P Black/Pink

- Soft and durable vegan leather
- Rhinestone accents create a dazzling sparkle
- EZ Stretch On Core offers 40% more stretch
- Core is odorless and non-staining
- Made to fit 14-1/2" to 15-1/2" steering wheels
- 2 per inner