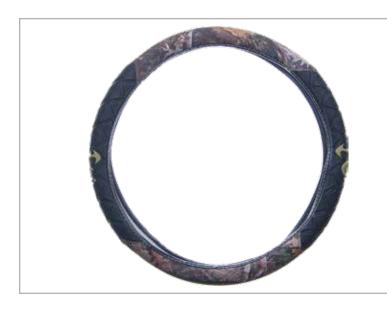

 $m{7}$ 

Complete your interior's woodsy look with a TrueTimber steering wheel cover. Made with the same careful attention to quality and detail as the rest of the product line, these covers help you navigate all kinds of roads with a comfortable yet secure grip.

#### Kanati™ Camo Steering Wheel Cover 39244P Camo/Black

- Molded tree bark grips reduce slippage
- Realistic Kanati™ camo design
- EZ Stretch On Core offers 40% more stretch
- Core is odorless and non-staining
- Made to fit 14-1/2" to 15-1/2" steering wheels
- 2 per inner