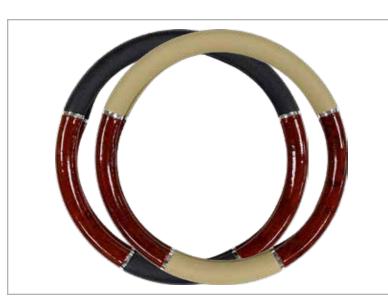

Custom Grip™ Woodgrain Accent
Steering Wheel Cover
35710P Black
39200P Tan

- Soft and durable vegan leather
- Woodgrain and chrome accents add stylish flair
- EZ Stretch On Core offers 40% more stretch
- Core is odorless and non-staining
- Made to fit 14-1/2" to 15-1/2" steering wheels
- 2 per inner

Custom Grip™ Woodgrain and Chrome Steering Wheel Cover 33100P Tan

- Soft and durable vegan leather
- Woodgrain and chrome accents add stylish flair
- EZ Stretch On Core offers 40% more stretch
- Core is odorless and non-staining
- Made to fit 14-1/2" to 15-1/2" steering wheels
- 2 per inner