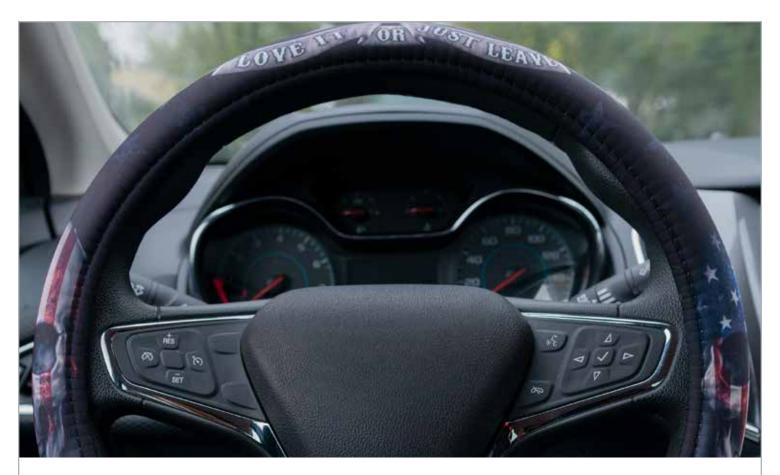

Accent your ride with attitude courtesy of Lethal
Threat. These steering wheel covers will make sure
you take to the road with plenty of fierce fun.

Lethal Threat® Love It or Leave It Steering Wheel Cover 39294P Black/Red/White/Blue

- Edgy/patriotic skull design
- EZ Stretch On Core offers 40% more stretch
- Core is odorless and non-staining
- Made to fit 14-1/2" to 15-1/2" steering wheels
- 2 per inner

Lethal Threat® Zombie Steering Wheel Cover 39297P Green