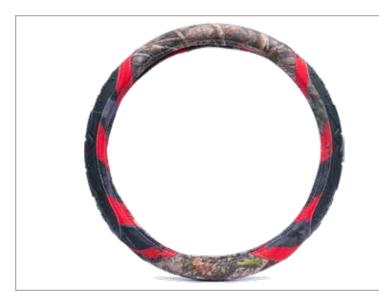

 $m{7}$ 

Complete your interior's woodsy look with a TrueTimber steering wheel cover. Made with the same careful attention to quality and detail as the rest of the product line, these covers help you navigate all kinds of roads with a comfortable yet secure grip.

# Kanati<sup>™</sup> Freedom Steering Wheel Cover 39257P Camo/Black/Red

- Molded stars & stripes grips reduce slippage
- Realistic Kanati™ camo design
- EZ Stretch On Core offers 40% more stretch
- Core is odorless and non-staining
- Made to fit 14-1/2" to 15-1/2" steering wheels
- 2 per inner