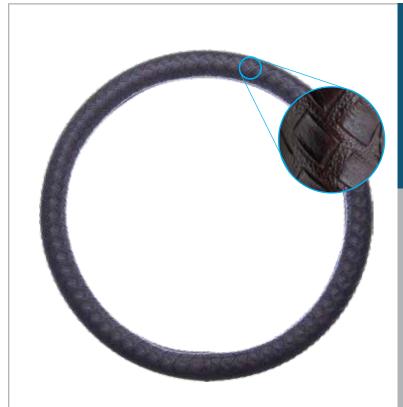

Custom Grip™ Diamond Quartz Steering Wheel Cover 805476 Brown

- Soft and durable vegan leather
- Textured grips for a more relaxed drive
- EZ Stretch On Core offers 40% more stretch
- Core is odorless and non-staining
- Made to fit 14-1/2" to 15-1/2" steering wheels
- 2 per inner