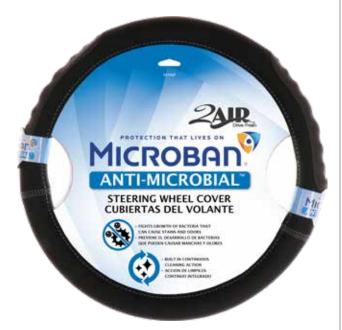

 $oldsymbol{5}$ 

Since a healthy lifestyle is a big priority, the 2Air steering wheel cover has been designed to maintain a surface that stays 99% free of unwanted bacteria.

#### 2AIR<sup>™</sup> Antimicrobial Steering Wheel Cover 34166P Black/Gray

- Molded grips reduce slippage
- Anti-microbial technology inhibits growth of bacteria
- Built-in technology creates a continuous cleaning action
- EZ Stretch On Core offers 40% more stretch
- Core is odorless and non-staining
- Made to fit 14-1/2" to 15-1/2" steering wheels
- 2 per inner