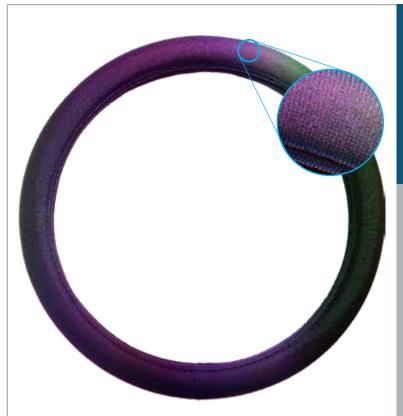

Custom Grip™ Reflective Chameleon Steering Wheel Cover 34210P Black/Multicolor

- Soft and durable vegan leather
- Color intensity changes according to time of day
- EZ Stretch On Core offers 40% more stretch
- Core is odorless and non-staining
- Made to fit 14-1/2" to 15-1/2" steering wheels
- 2 per inner