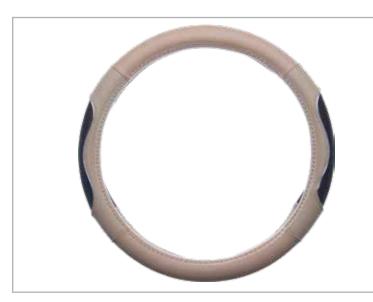

Dickies® Dura Grip Steering Wheel Cover 34078P Black/Carbon Fiber 39442P Black/Gray

- Soft and durable vegan leather
- Breathable grips enable air flow
- EZ Stretch On Core offers 40% more stretch
- Core is odorless and non-staining
- Made to fit 14-1/2" to 15-1/2" steering wheels
- 2 per inner