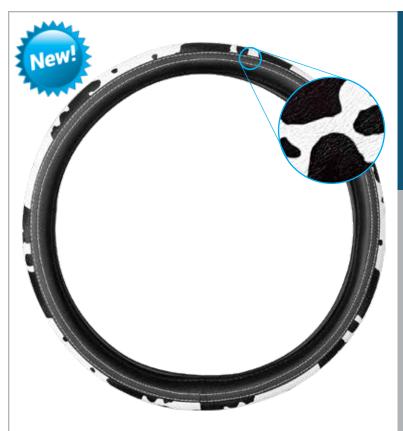

Custom Grip™ Cow Print Steering Wheel Cover 34266P Black/White

- Soft and durable vegan leather
- EZ Stretch On Core offers 40% more stretch
- Core is odorless and non-staining
- Made to fit 14-1/2" to 15-1/2" steering wheels
- 2 per inner