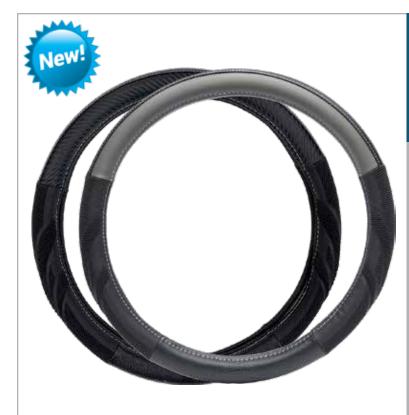

Dickies® Dura Grip Steering Wheel Cover 34078P Black/Carbon Fiber 39442P Black/Gray

- Soft and durable vegan leather
- Breathable grips enable air flow
- EZ Stretch On Core offers 40% more stretch
- Core is odorless and non-staining
- Made to fit 14-1/2" to 15-1/2" steering wheels
- 2 per inner