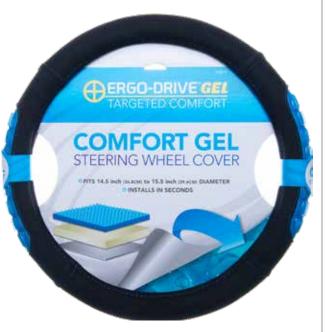

Ergo-Drive® Comfort Gel Steering Wheel Cover 39451P Black/Blue

- Faux suede is soft to the touch
- Molded gel grips provide targeted comfort
- Extra padding enhances comfort
- EZ Stretch On Core offers 40% more stretch
- Core is odorless and non-staining
- Made to fit 14-1/2" to 15-1/2" steering wheels
- 2 per inner