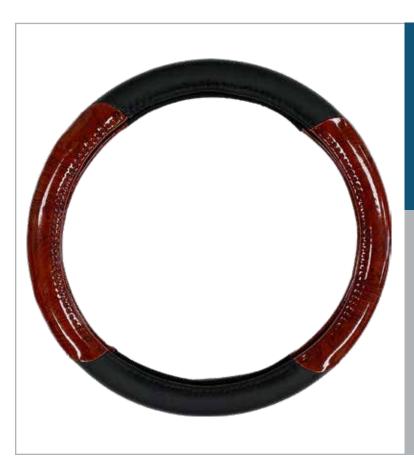

#### Dickies® Heavy-Duty Steering Wheel Cover 34241P Black/Red

- Soft and durable vegan leather
- Textured grips for a more relaxed drive
- EZ Stretch On Core offers 40% more stretch
- Core is odorless and non-staining
- Made to fit 14-1/2" to 15-1/2" steering wheels
- 2 per inner