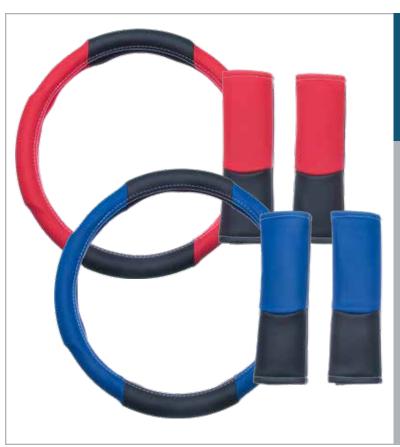

Custom Grip™ 3-Piece Quilted Steering Wheel Cover Set 33121P Black 33119P Gray

- Quilted stitching adds stylish flair
- EZ Stretch On Core offers 40% more stretch
- Core is odorless and non-staining
- Made to fit 14-1/2" to 15-1/2" steering wheels
- Includes (1) steering wheel cover and (2) seat belt pads
- 2 per inner