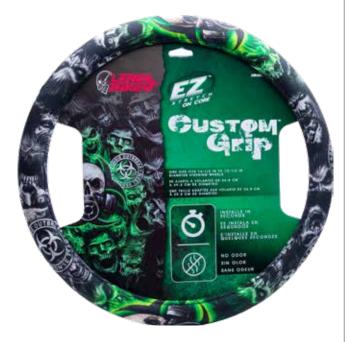

- Sinister zombie design
- EZ Stretch On Core offers 40% more stretch
- Core is odorless and non-staining
- Made to fit 14-1/2" to 15-1/2" steering wheels
- 2 per inner

You'll get a better handle on your drives with Ergo-Drive steering wheel covers. Made with the same ergonomic technology as their seat cushions, these covers conform to your hands with a comfortable, custom grip so you feel more in control of the wheel.