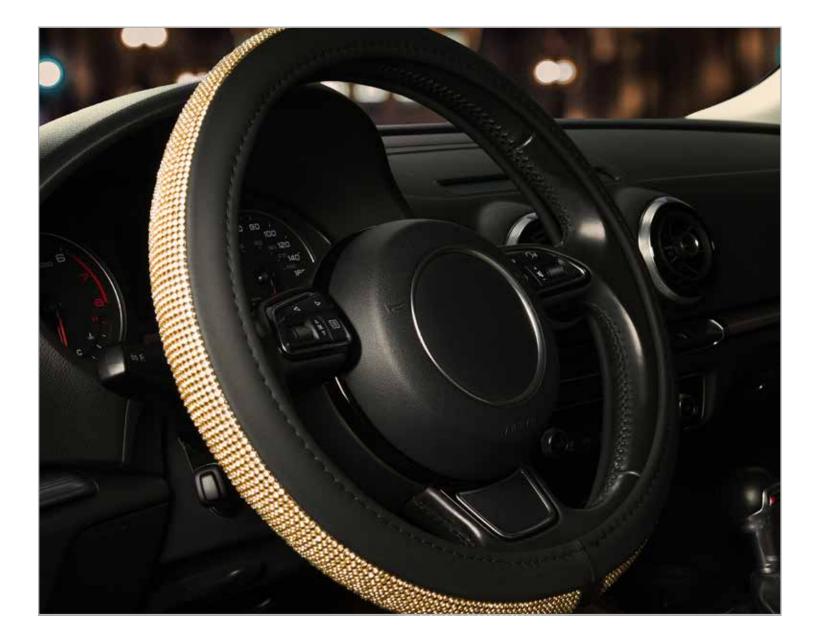

Custom Grip™ Sparkle Steering Wheel Cover 39260P Silver

- Soft and durable vegan leather
- Sparkling glitter inlay adds stylish flair
- EZ Stretch On Core offers 40% more stretch
- Core is odorless and non-staining
- Made to fit 14-1/2" to 15-1/2" steering wheels
- 2 per inner