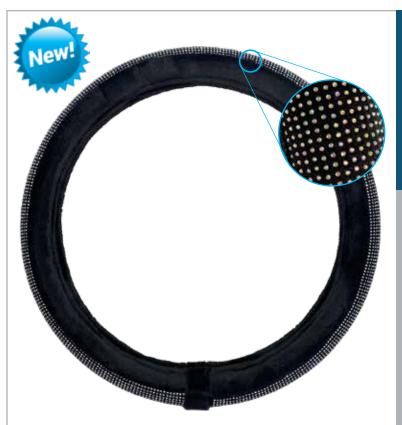

Custom Grip™ Sparkle Steering Wheel Cover 39260P Silver

- Soft and durable vegan leather
- Sparkling glitter inlay adds stylish flair
- EZ Stretch On Core offers 40% more stretch
- Core is odorless and non-staining
- Made to fit 14-1/2" to 15-1/2" steering wheels
- 2 per inner