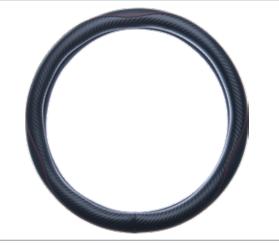

#### Dickies® Heavy-Duty Truck Steering Wheel Cover 39440P Black

- Soft and durable vegan leather
- EZ Stretch On Core offers 40% more stretch
- Core is odorless and non-staining
- Made to fit 15" to 16" steering wheels
- 2 per inner